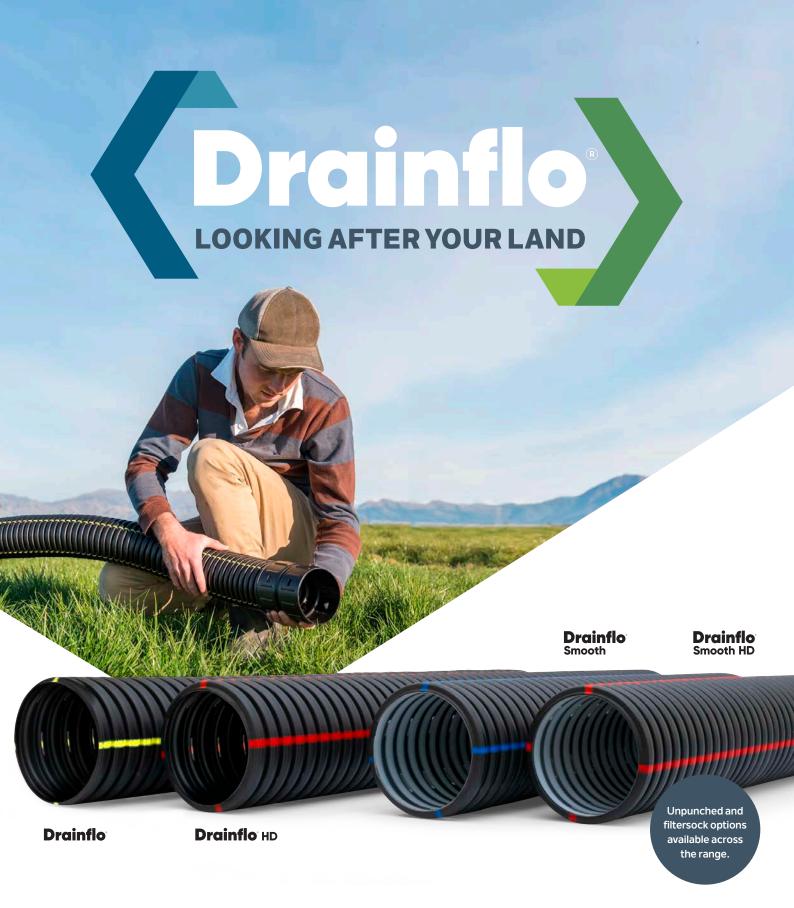

THE DRAINFLO®
RANGE HAS
ALL YOUR JOBS
COVERED

High performing, flexible, crush resistant products that stand the test of time. Including Drainflo® Smooth with its refined double-walled smooth inner lining for outstanding water flow rates. Drainflo® Smooth is the high performing solution.

For improved soil health and surface quality, choose Drainflo® — 100% recyclable Polyethylene drainage.

| Product |                           | Diameters/lengths                                                                                  | SN Rating | Filter Sock |
|---------|---------------------------|----------------------------------------------------------------------------------------------------|-----------|-------------|
| 0       | Drainflo <sup>®</sup>     | <b>65mm</b> - 15m, 30m, 50m, 150m<br><b>110mm</b> - 15m, 30m, 50m, 100m<br><b>160mm</b> - 15m, 45m | SN6       | <b>*</b>    |
| 0       | <b>Drainflo</b> HD        | <b>110mm</b> – 100m<br><b>160mm</b> – 45m                                                          | SN10      | <b>~</b>    |
| 0       | <b>Drainflo</b> Smooth    | <b>110mm</b> – 15m, 30m, 50m, 100m<br><b>160mm</b> – 45m                                           | SN6       | <b>~</b>    |
| 0       | <b>Drainflo</b> Smooth HD | <b>110mm</b> – 100m<br><b>160mm</b> – 45m                                                          | SN10      | <b>~</b>    |

## Unpunched options available in all variants

these feature a grey coupler to distinguish from punched