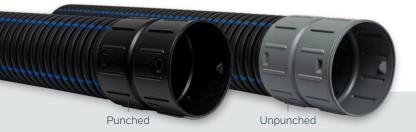

## Unpunched options available in all variants

these feature a grey coupler to distinguish from punched