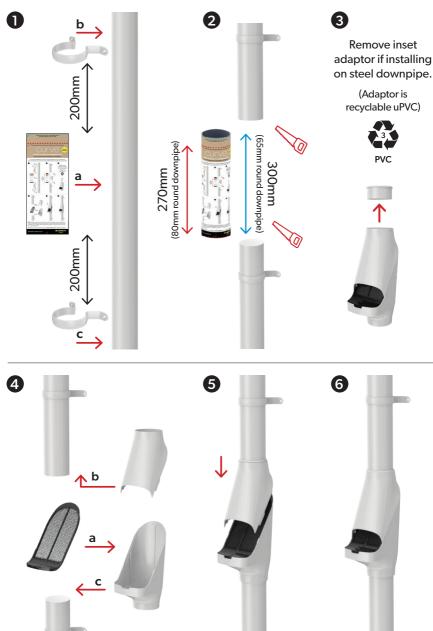

80mm downpipe cut line only. See above for fitting Curve to 65mm downpipe.

## **Cutting Template & Installation Guide**

Apply this template to your downpipe as a cutting guide.

Curve is best installed at an easily accessible height for ease of maintenance. If on a tank system Curve must be at least 300mm above the tank inlet and overflow.

**Note:** Downpipe clip fixings not included – purchase separately to suit your cladding type. Curve is not designed for rectangular downpipe or round downpipe larger than 80mm OD. If installing Curve on 65mm uPVC downpipe extra adaptors are required. Ask your store for item code CURVE2.RA65.