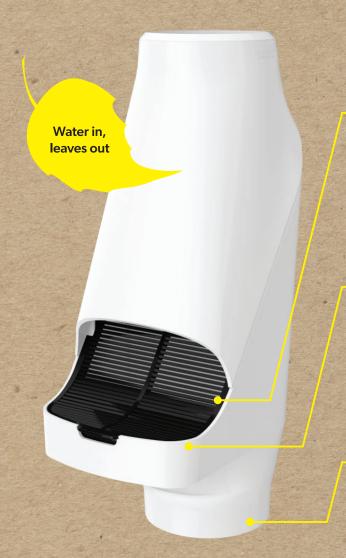

#### NEXT GENERATION SCREEN

New design significantly reduces splash off in heavy rainfall. Less than 1% water loss at 134 litres per minute.

### ES MEMBERS MANAGE

Self shedding screen and quick release upper body for access.

#### ADDED DRIP EDGE

Reduces downpipe discolouration. Includes tab for easier screen removal.

The new design significantly reduces splash off in heavy rainfall with less than 1% water loss at 134 litres per minute. It also features an added drip edge to reduce any downpipe discolouration below the unit.