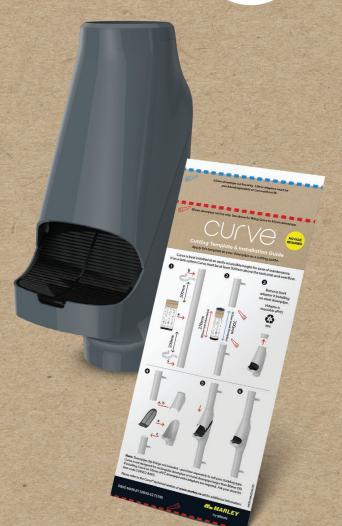

#### EASY INSTALL

Stick on installation template included. No glue required.

STRATUS<sup>®</sup>

DESIGN SERIES

Available in the full Stratus Design Series® colour range. Scan for options.

Curve® comes with a template that sticks onto the downpipe to make positioning, cutting and installation simple. There's no glue required, and it is easy to maintain. Simply slide the top housing up the downpipe to remove the filter screen for periodic rinsing or to clear any blockages.